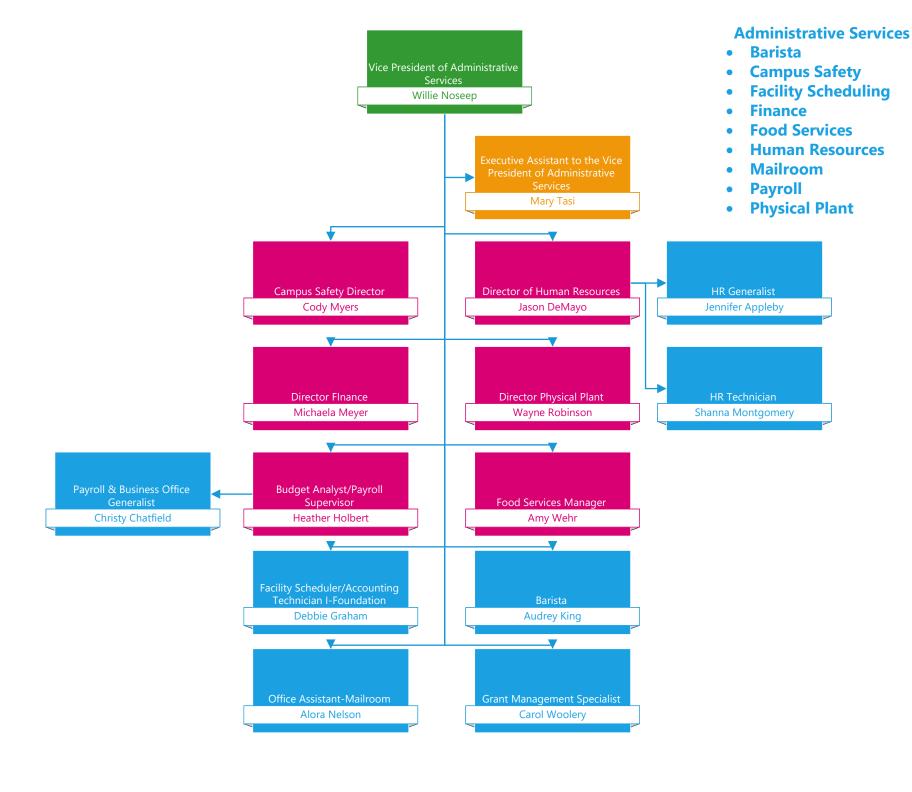

# Administrative Services, Continued Finance

### **Administrative Services, Continued**

- Campus Safety
- Food Service