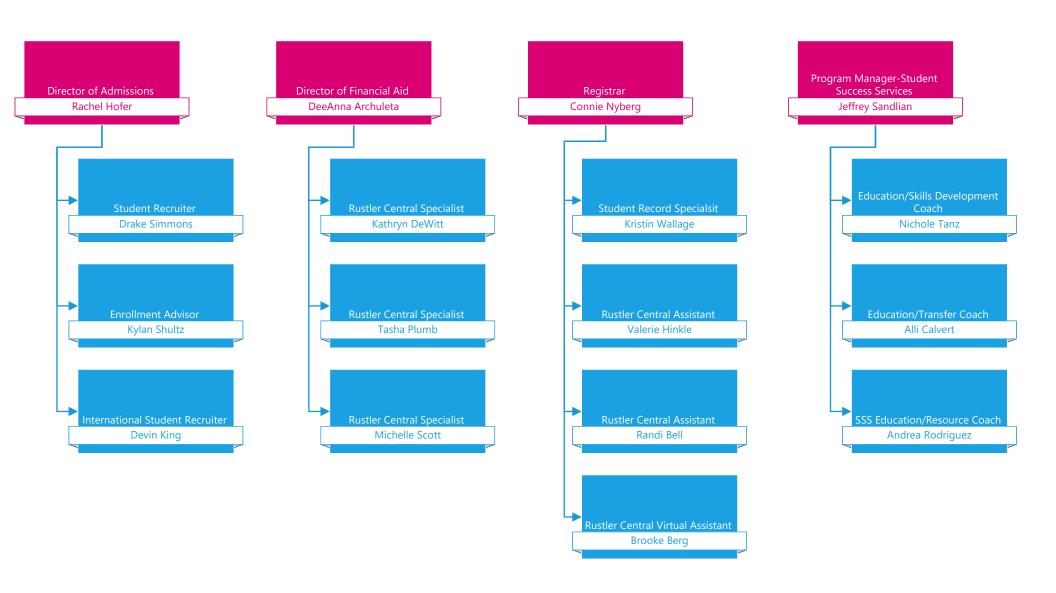

#### **Student Affairs, Continued**

- Admissions
- Financial Aid
- Registrar
- Student Success Services