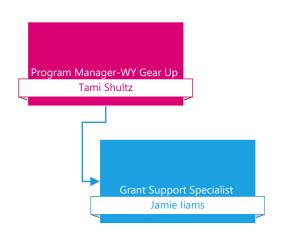

#### **Student Affairs, Continued**

- Upward Bound
- WY Gear Up
- Talent Search
- Career Services