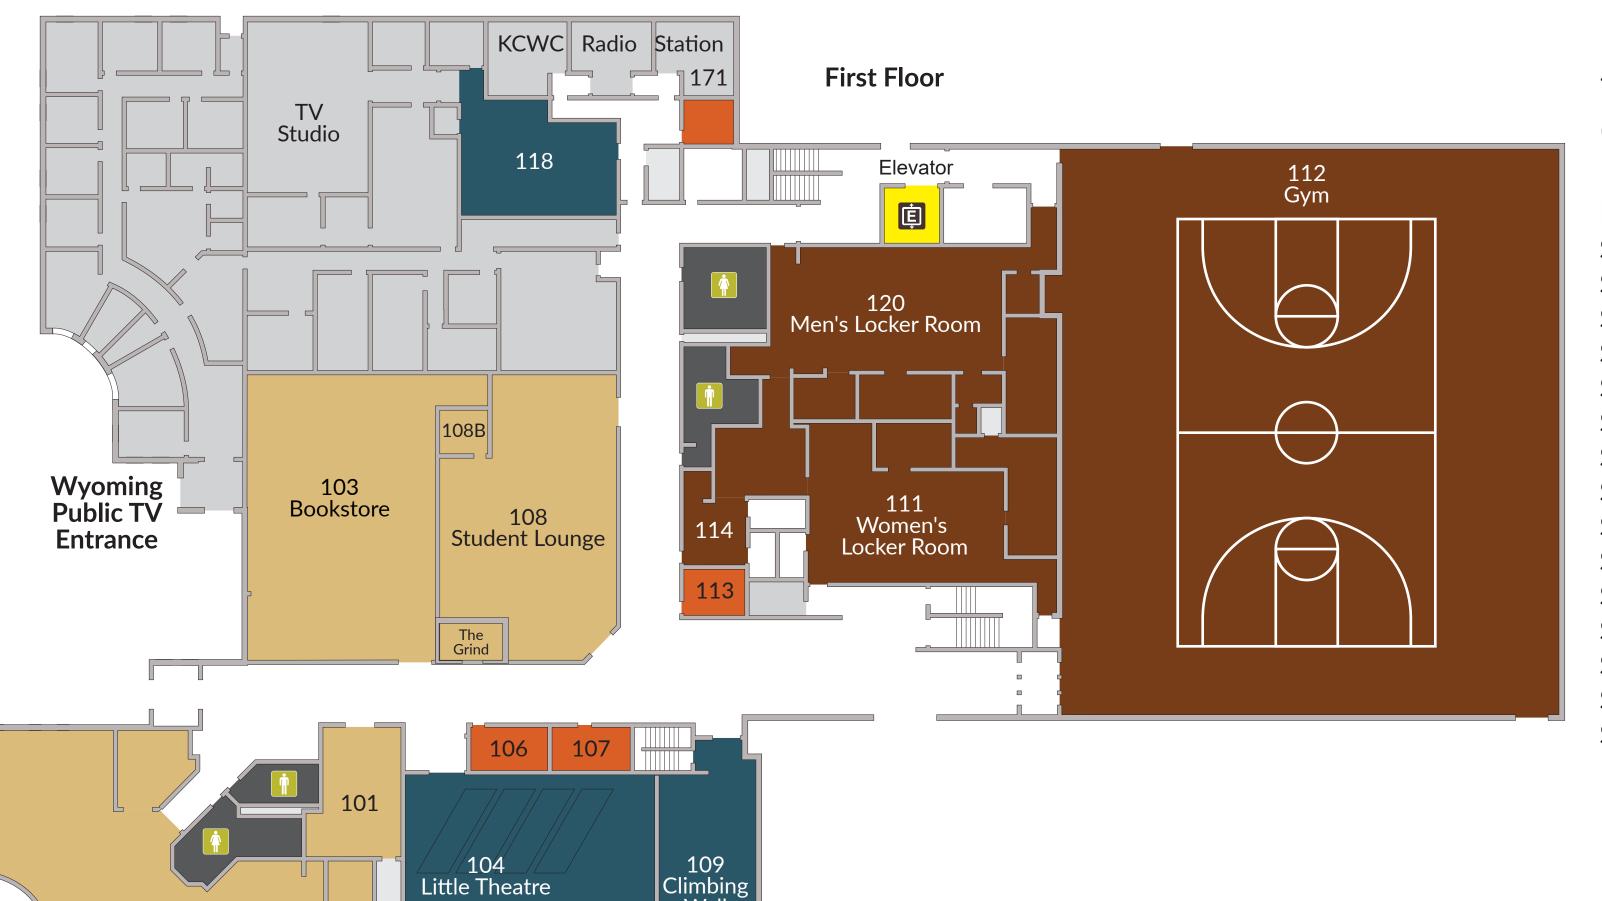

## Student Center

#### First Floor

Mail Room SC101 SC103 Bookstore Little Theatre SC104 SC106 Office

SC107 Office SC108

Student Lounge SC109 Climbing Wall

SC111 Women's Locker Room

SC112 Gym

SC113 Office

SC114 **Athletic Trainer** 

SC118 **Broadcasting Classroom/Lab** 

Men's Locker Room SC120 SC130 **Food Court** 

SC171 Office

#### **Second Floor**

SC202 Press Box SC209 Fitness Center SC214 Classroom SC214A Coach's Office SC214B Coach's Office

#### **Basement**

**Rural Justice** SC010 **Training Center** 

**Second Floor** 

130 Food

Court