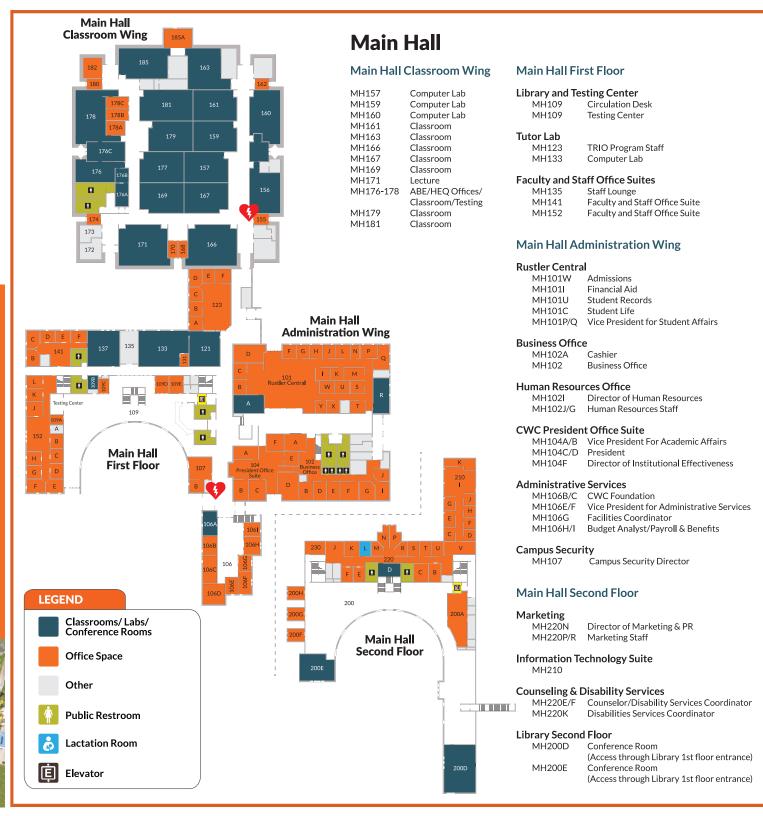

# 106 105 114 107 112 116 Wind River Room 120AB 115 118 120A 120 120B 120C 119 122 120D 120E 121 120P 120F 120N 120G 120H 124 **120**I 120J 120K 125

# Intertribal Education and Community Center

BOCHES Office Suite 120 - 120B
Conference Room 121
Elders Office 119
Gallery Exhibit 118
Miller Community Hall 115

Student Lounge 122

UW Office Suite 120 E - H

Wind River Room 116

CWC Classrooms 106, 125UW Classrooms 105, 107