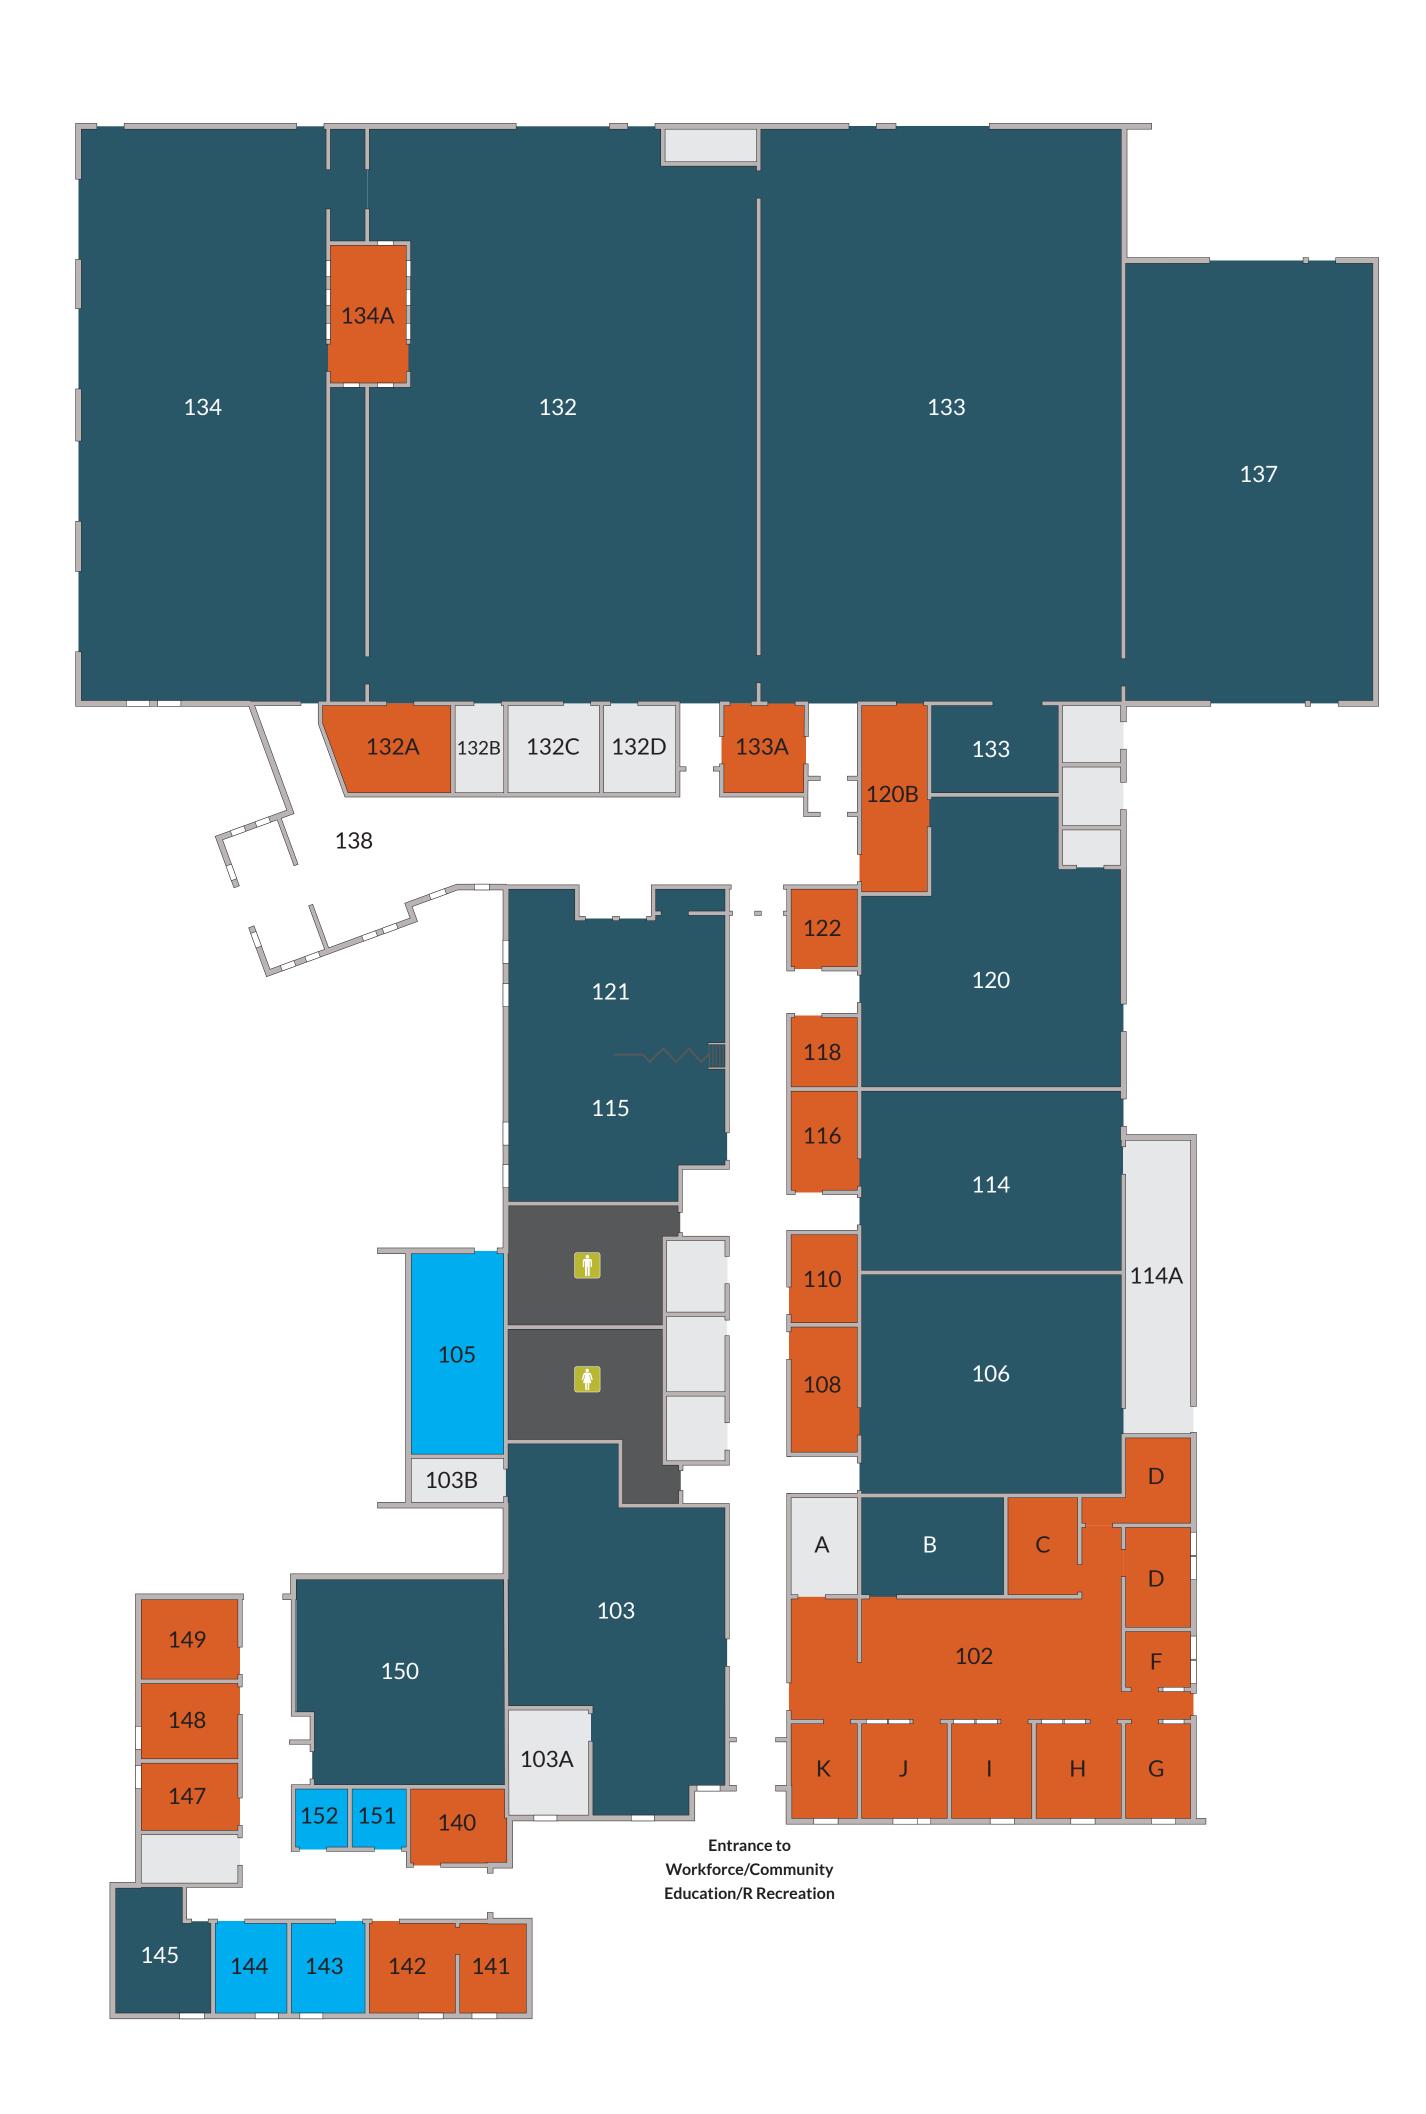

## **Professional - Technical Center**

| PTC102                   | Workforce and Community Education |
|--------------------------|-----------------------------------|
| PTC102A                  | Workroom                          |
| PTC102B                  | Conference Room                   |
| PTC102C - K              | Ofices                            |
| PTC103                   | Innovation Center                 |
| PTC103B                  | Storage                           |
| PTC106                   | Classroom                         |
| PTC106A                  | Storage                           |
| PTC108                   | Office                            |
| PTC110                   | Office                            |
| PTC114                   | Classroom                         |
| PTC114A                  | Storage                           |
| PTC115                   | Classroom                         |
| PTC116                   | Office                            |
| PTC118                   | Office                            |
| PTC120                   | Classroom                         |
| PTC120B                  | Office                            |
| PTC121                   | Classroom                         |
| PTC122                   | Office                            |
| PTC132                   | Auto Shop                         |
| PTC132A                  | Storage                           |
| PTC132B                  | Compressor                        |
| PTC132C                  | Tools                             |
| PTC132D                  | Tools                             |
| PTC133                   | Welding Lab                       |
| PTC133A                  | Office                            |
| PTC133B                  | Break Room                        |
| PTC134                   | Automotive Lab                    |
| PTC134A                  | Office                            |
| PTC137                   | Welding/Fabrication               |
| PTC137                   | Student Lounge                    |
| COTC140                  | Office                            |
| COTC140<br>COTC141 - 142 |                                   |
| COTC141 - 142<br>COTC145 | Conference Room                   |
| COTC143<br>COTC147 - 149 | Offices                           |
|                          |                                   |
| WCOTC150                 | Classroom                         |