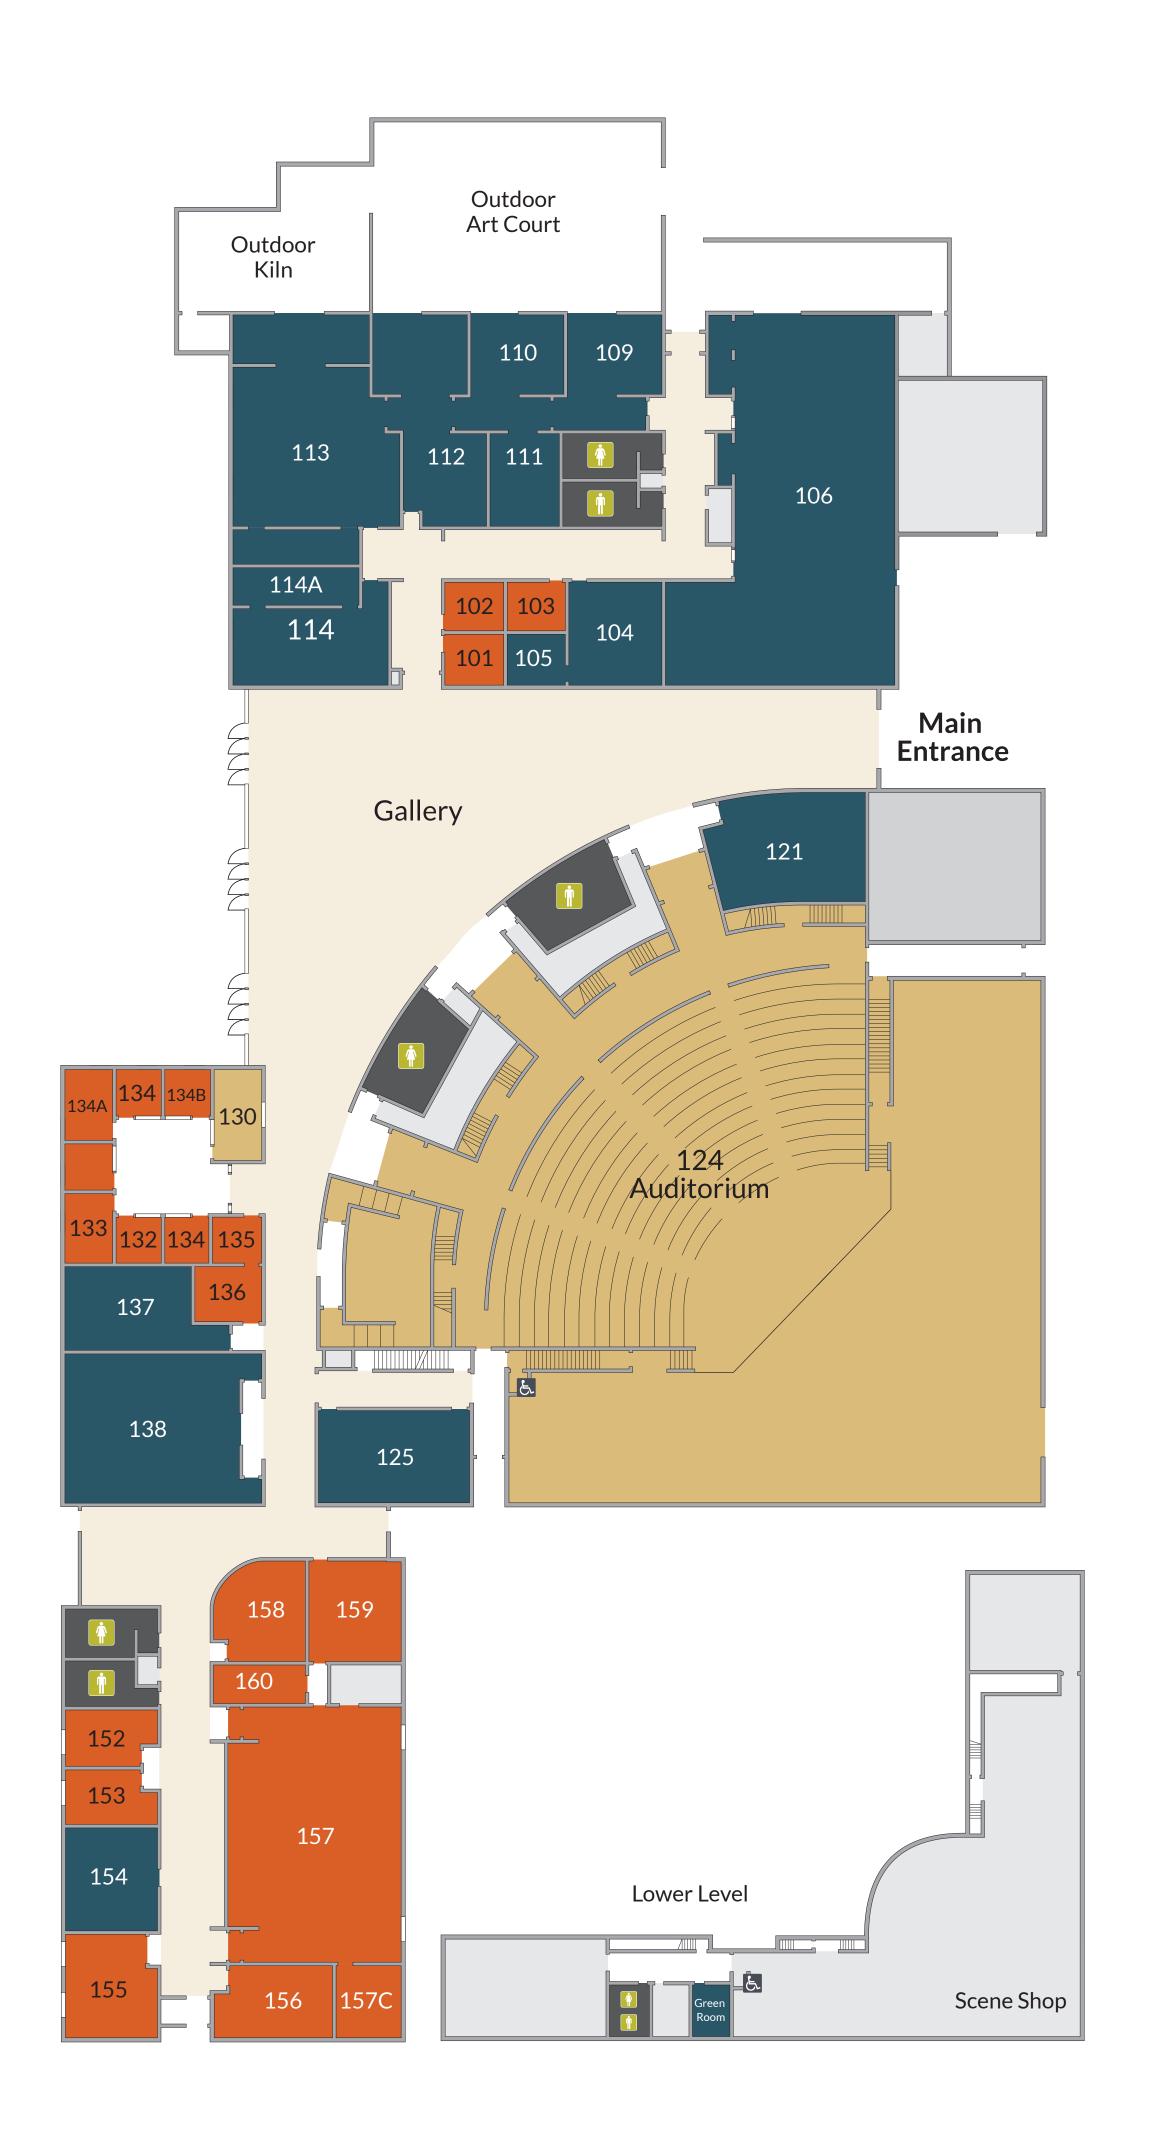

## Robert A. Peck Arts Center

| ART101       | Office                  |
|--------------|-------------------------|
| ART102       | Office                  |
| ART103       | Office                  |
| ART104       | Classroom               |
| ART105       | Media Room              |
| ART106       | General Studio          |
| ART109       | Sculpture Studio        |
| ART110       | Sculpture Studio        |
| ART111       | Tool Room               |
| ART112       | Sculpture Studio        |
| ART113       | Pottery Studio          |
| ART114       | Photo Lab               |
| ART114A      | Dark Room               |
| ART121       | Costume Shop            |
| ART124       | Auditorium              |
| ART125       | <b>Dressing Room</b>    |
| ART130       | Box Office              |
| ART132 - 136 | Offices                 |
| ART137       | Classroom               |
| ART138       | Dance Studio            |
| ART154       | Practice Rooms          |
| ART156       | Piano Lab               |
| ART157       | Music Rehearsal Hall    |
| ART158       | <b>Recording Studio</b> |
| ART159       | Fought Music Library    |
|              |                         |