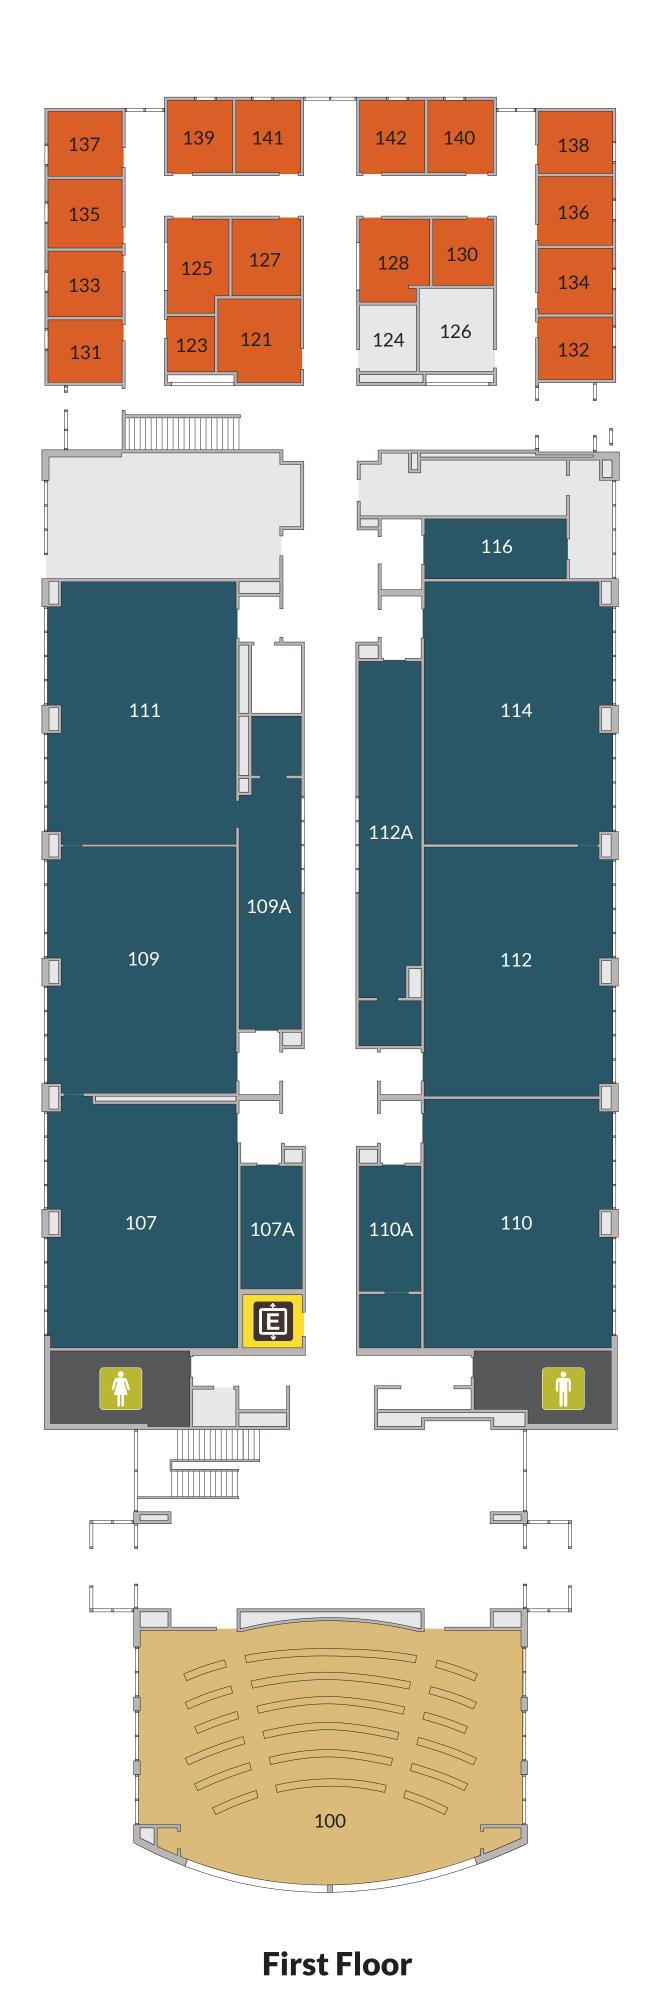

# Health & Science Center

### **First Floor**

| HS100       | Lecture Auditorium         |
|-------------|----------------------------|
| HS107       | Physics, EHS Lab           |
| HS109       | Physiology Lab             |
| HS109A      | Prep Area                  |
| HS110       | Earth Science/Geology Lab  |
| HS110A      | Prep Area                  |
| HS111       | Anatomy Lab                |
| HS112       | Biology Lab                |
| HS112A      | Prep Area                  |
| HS114       | Chemistry/Microbiology Lab |
| HS116       | INBRE Lab                  |
| HS118       | Stock Room                 |
| HS127 - 142 | Offices                    |