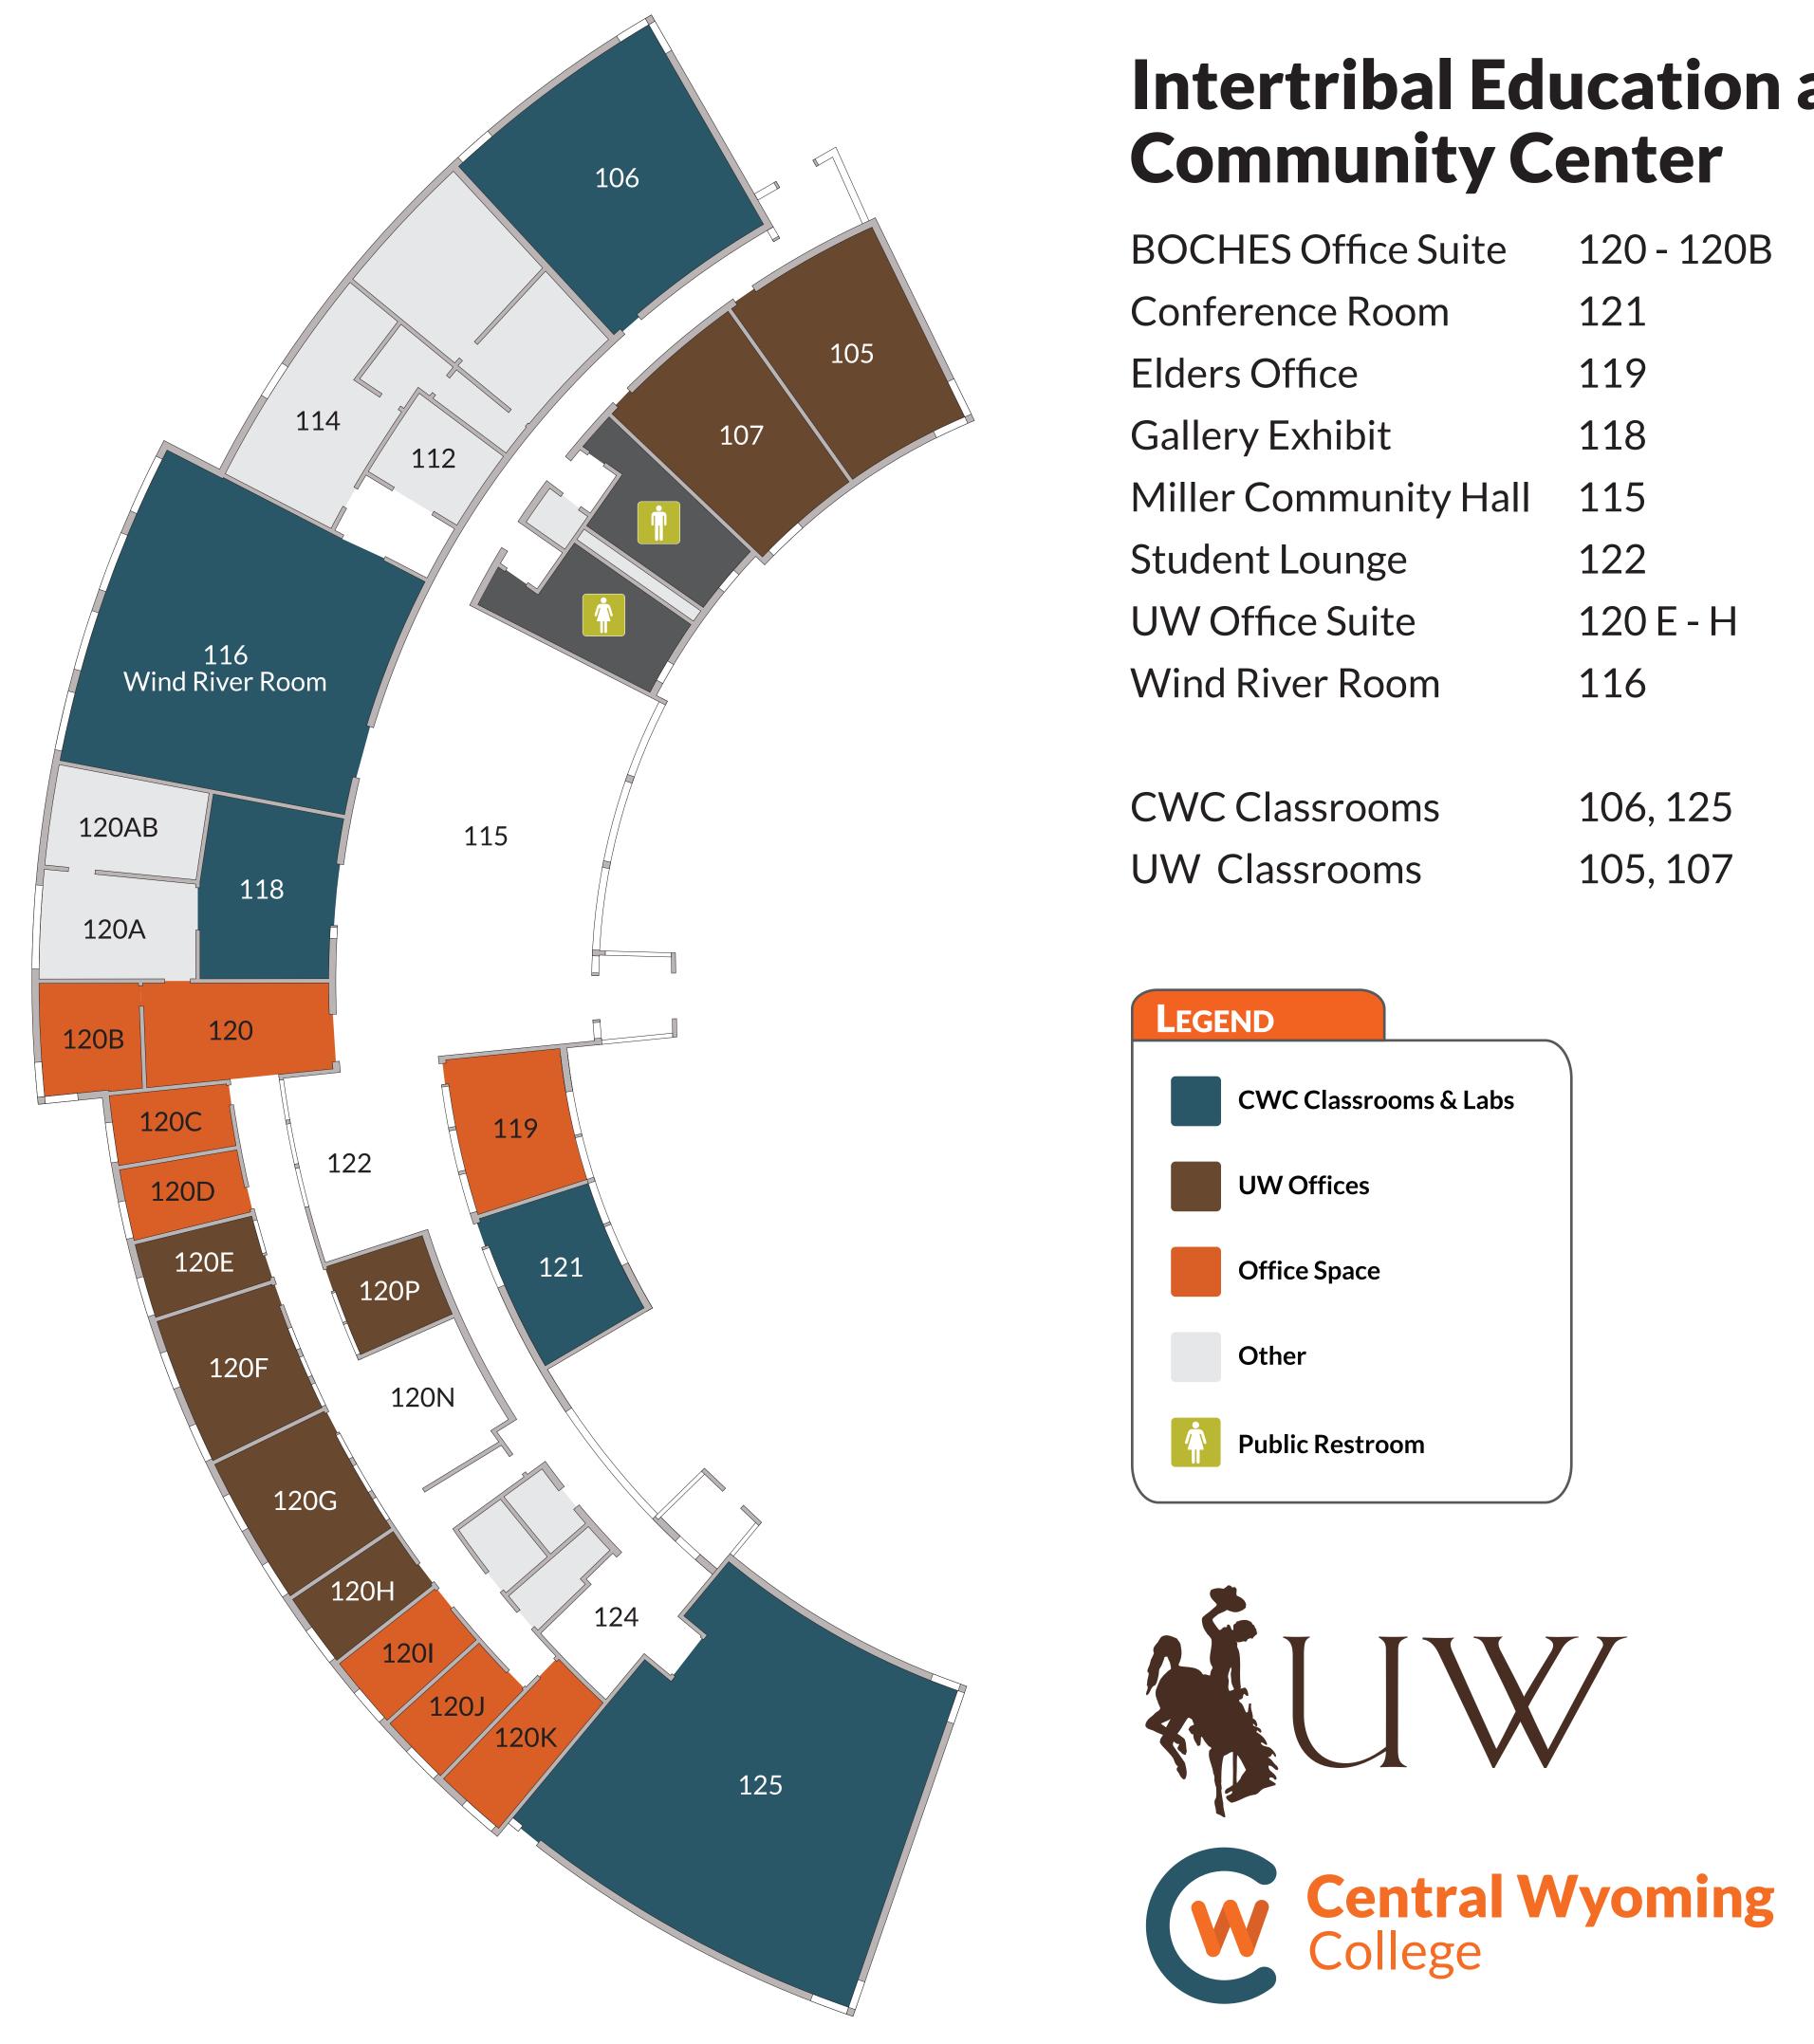

# **Intertribal Education and**

| <b>BOCHES Office Suite</b> | 120 - 120B |
|----------------------------|------------|
| Conference Room            | 121        |
| Elders Office              | 119        |
| Gallery Exhibit            | 118        |
| Miller Community Hall      | 115        |
| Student Lounge             | 122        |
| UW Office Suite            | 120 E - H  |
| Wind River Room            | 116        |
|                            |            |

| CWC Classrooms | 106, 125 |
|----------------|----------|
| UW Classrooms  | 105, 107 |

Ν

| MH157     | Computer Lab      |
|-----------|-------------------|
| MH159     | Computer Lab      |
| MH160     | Computer Lab      |
| MH161     | Classroom         |
| MH163     | Classroom         |
| MH166     | Classroom         |
| MH167     | Classroom         |
| MH169     | Classroom         |
| MH171     | Lecture           |
| MH176-178 | ABE/HEQ Offices/  |
|           | Classroom/Testing |
| MH179     | Classroom         |
| MH181     | Classroom         |
|           |                   |