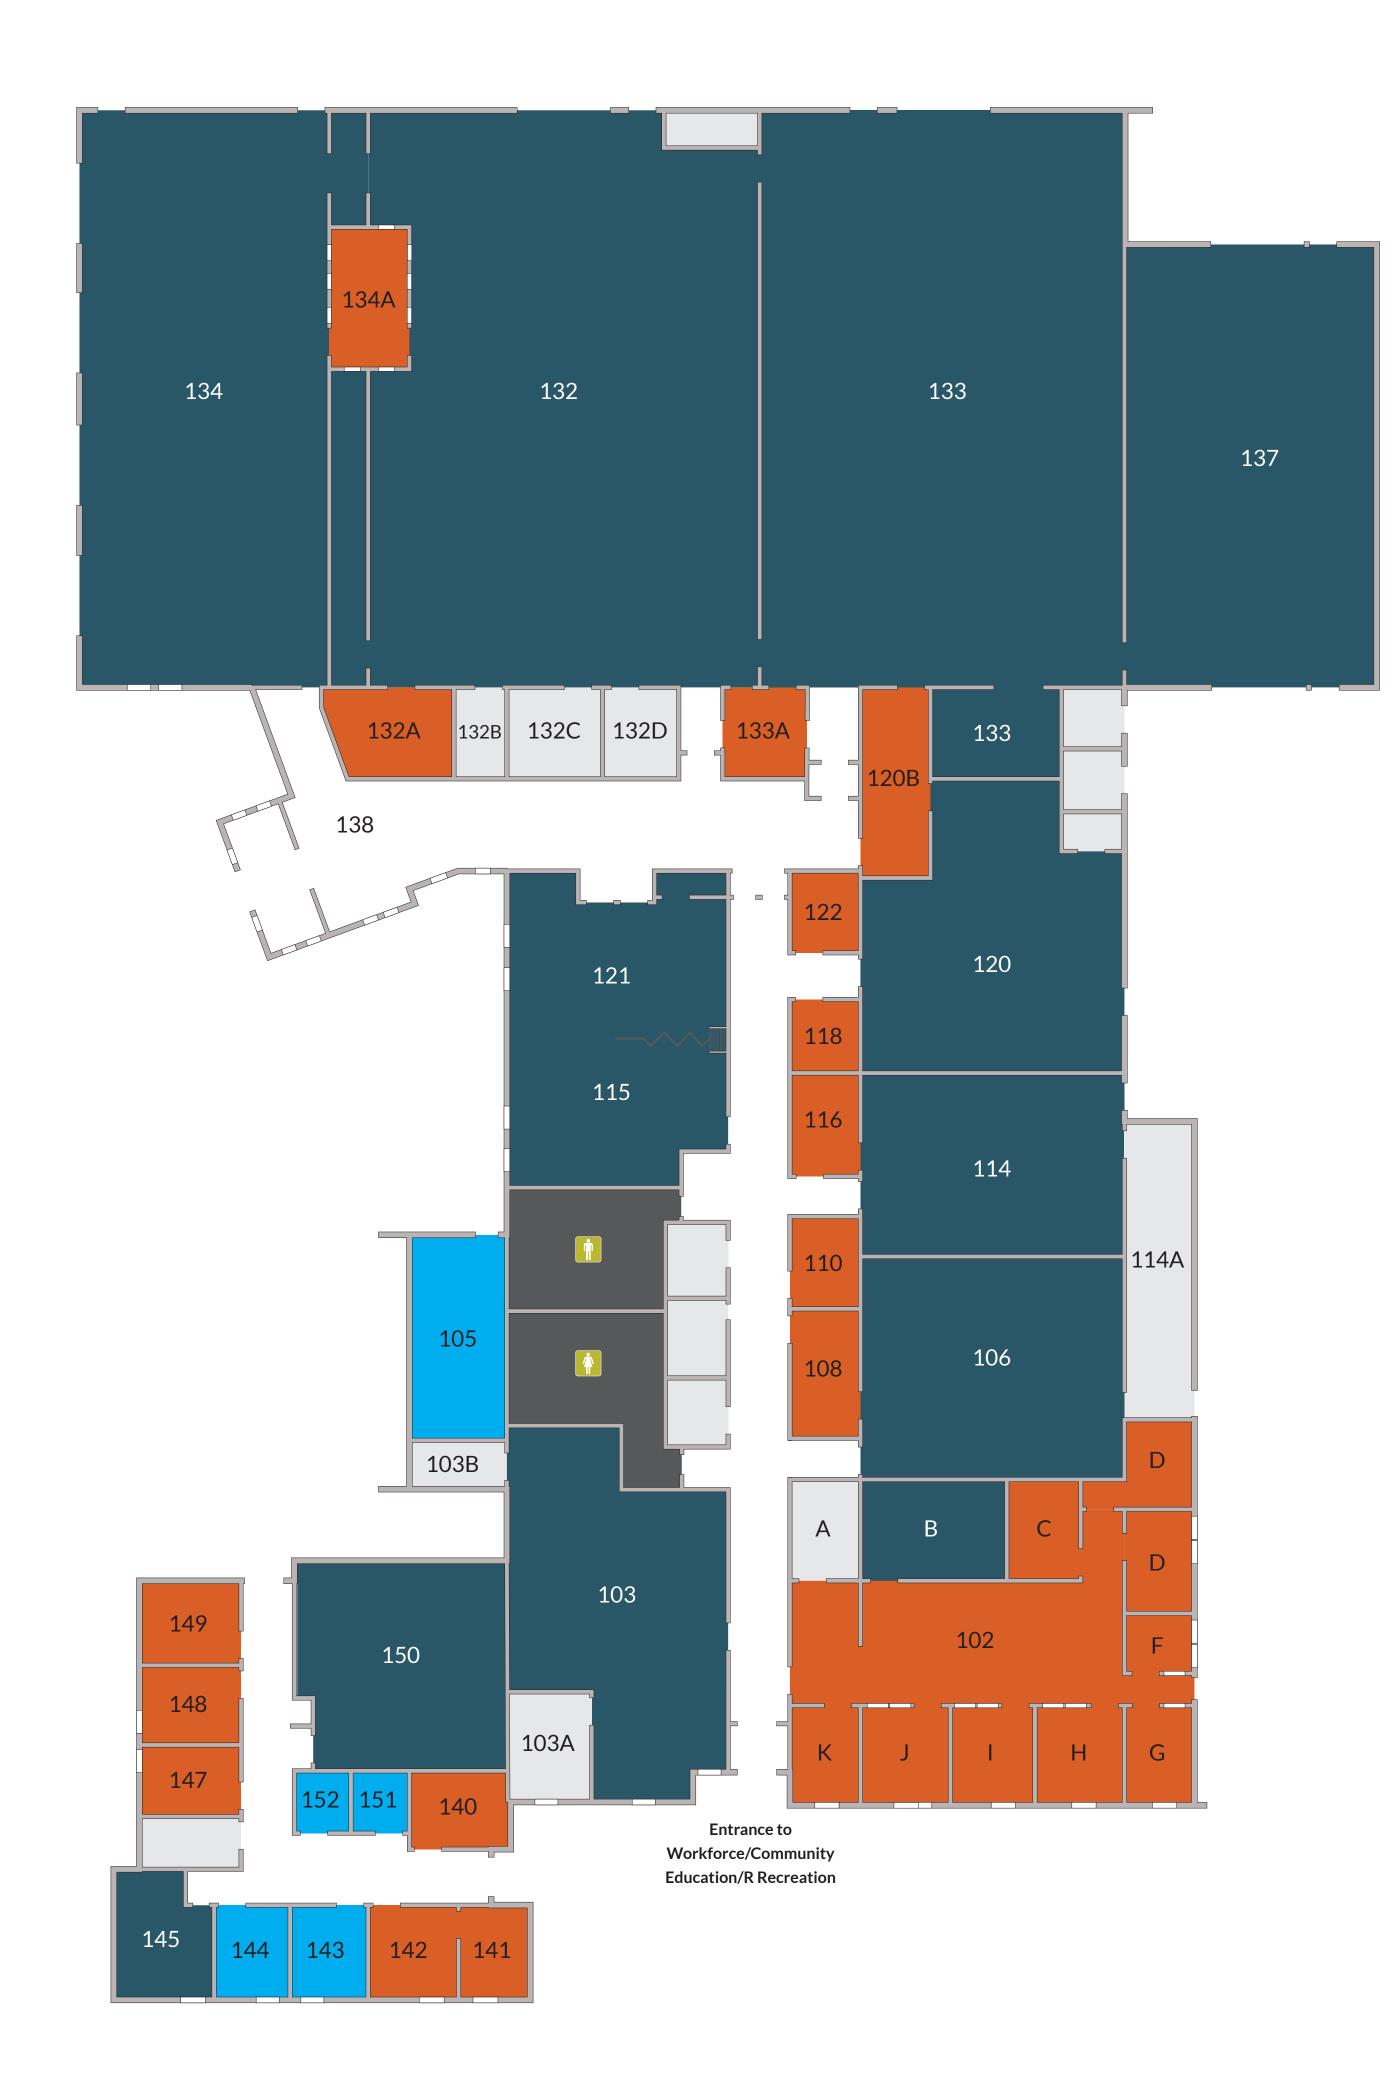

## **Professional - Technical Center**

PTC102 Workforce and Community Education PTC102A Workroom PTC102B Conference Room PTC102C - K Ofices PTC103 **Innovation Center** PTC103B Storage PTC106 Classroom PTC106A Storage PTC108 Office PTC110 Office PTC114 Classroom PTC114A Storage PTC115 Classroom Office PTC116 PTC118 Office PTC120 Classroom PTC120B Office PTC121 Classroom PTC122 Office PTC132 Auto Shop PTC132A Storage PTC132B Compressor PTC132C Tools Tools PTC132D PTC133 Welding Lab PTC133A Office PTC133B Break Room PTC134 Automotive Lab PTC134A Office

| PTC137<br>PTC138<br>COTC140<br>COTC141<br>COTC145<br>COTC145<br>WCOTC15 | - 149   | Welding/Fabrication<br>Student Lounge<br>Office<br>R Recreation<br>Conference Room<br>Offices<br>Classroom |
|-------------------------------------------------------------------------|---------|------------------------------------------------------------------------------------------------------------|
| LEGENE                                                                  |         |                                                                                                            |
| Classrooms & Labs                                                       |         |                                                                                                            |
| Office Space                                                            |         |                                                                                                            |
| Ot                                                                      | her     |                                                                                                            |
| Pu                                                                      | blic Re | stroom                                                                                                     |