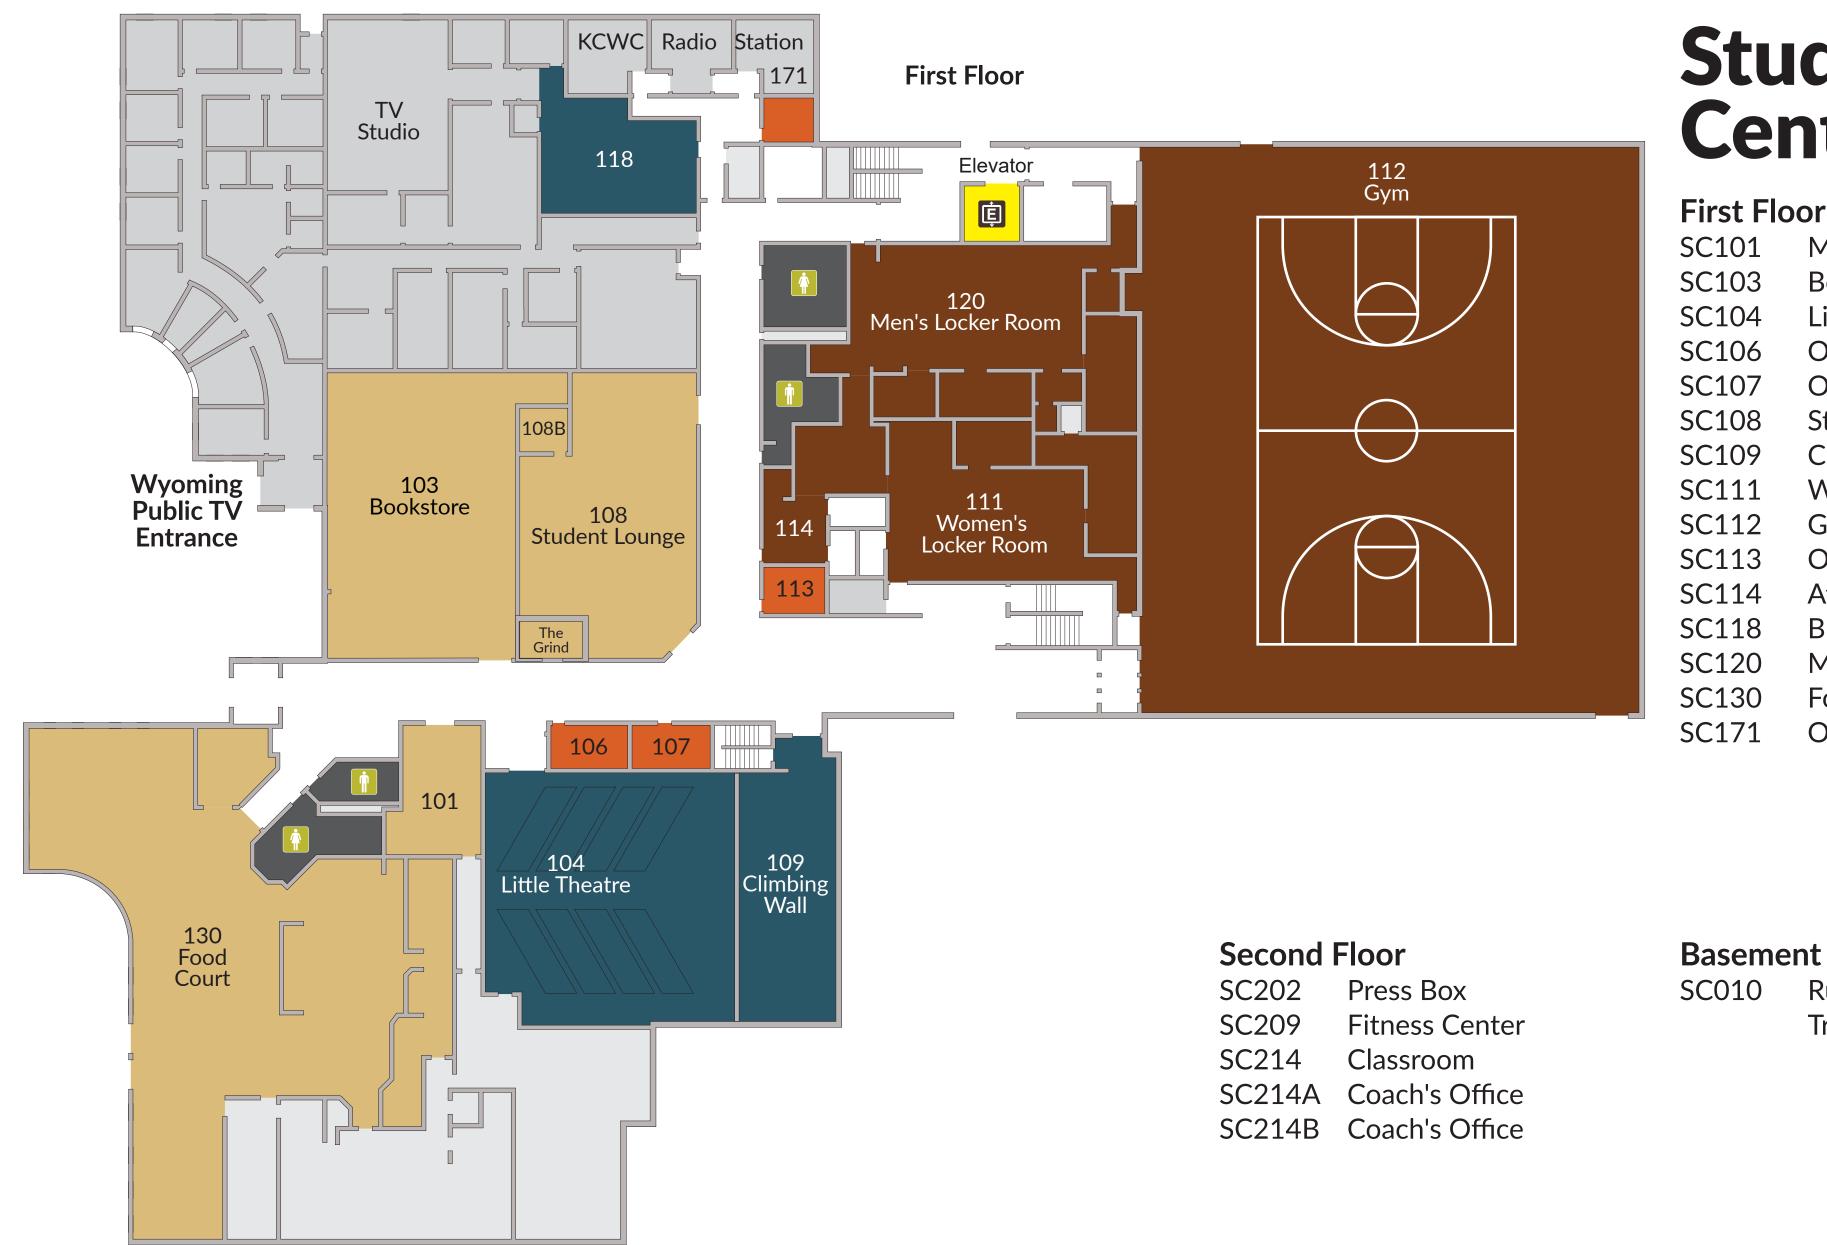

# Student Center

### **First Floor** Mail Room SC101 SC103 Bookstore Little Theatre SC104 SC106 Office SC107 Office SC108 Student Lounge SC109 Climbing Wall SC111 Women's Locker Room SC112 Gym SC113 Office SC114 Athletic Trainer SC118 Broadcasting Classroom/Lab SC120 Men's Locker Room SC130 Food Court Office