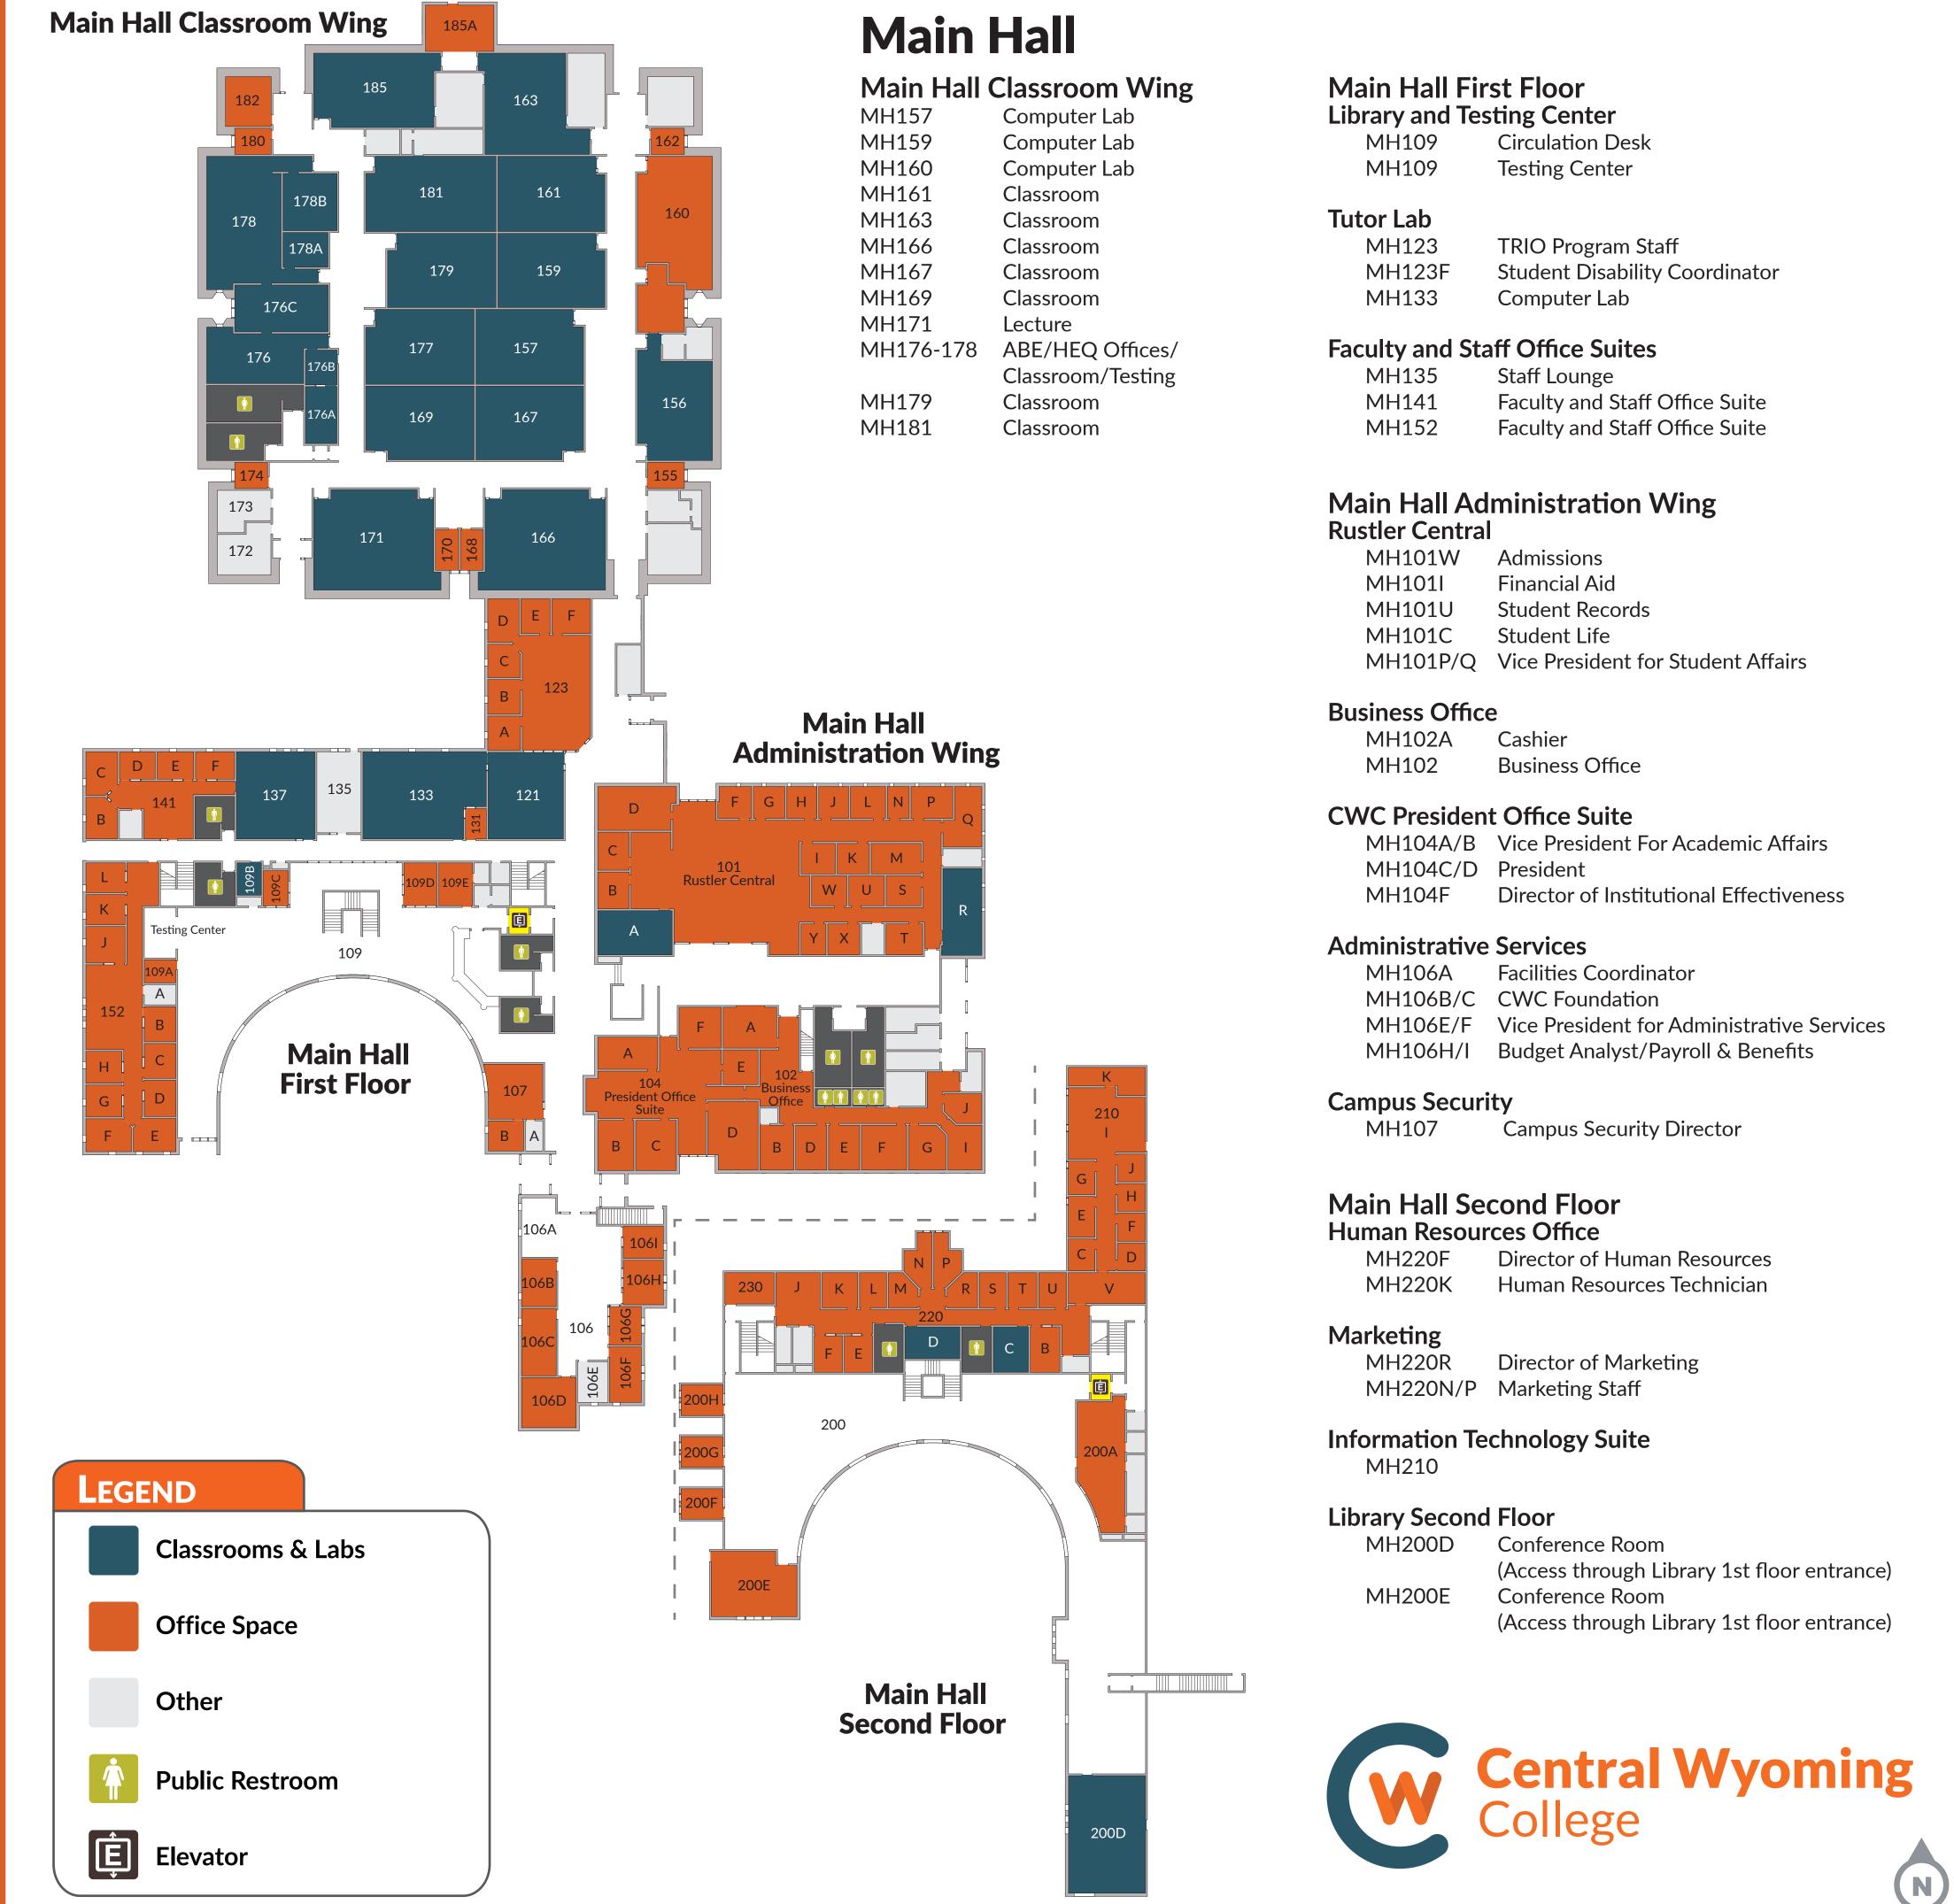

| MH135 | Staff Lounge                   |
|-------|--------------------------------|
| MH141 | Faculty and Staff Office Suite |
| MH152 | Faculty and Staff Office Suite |