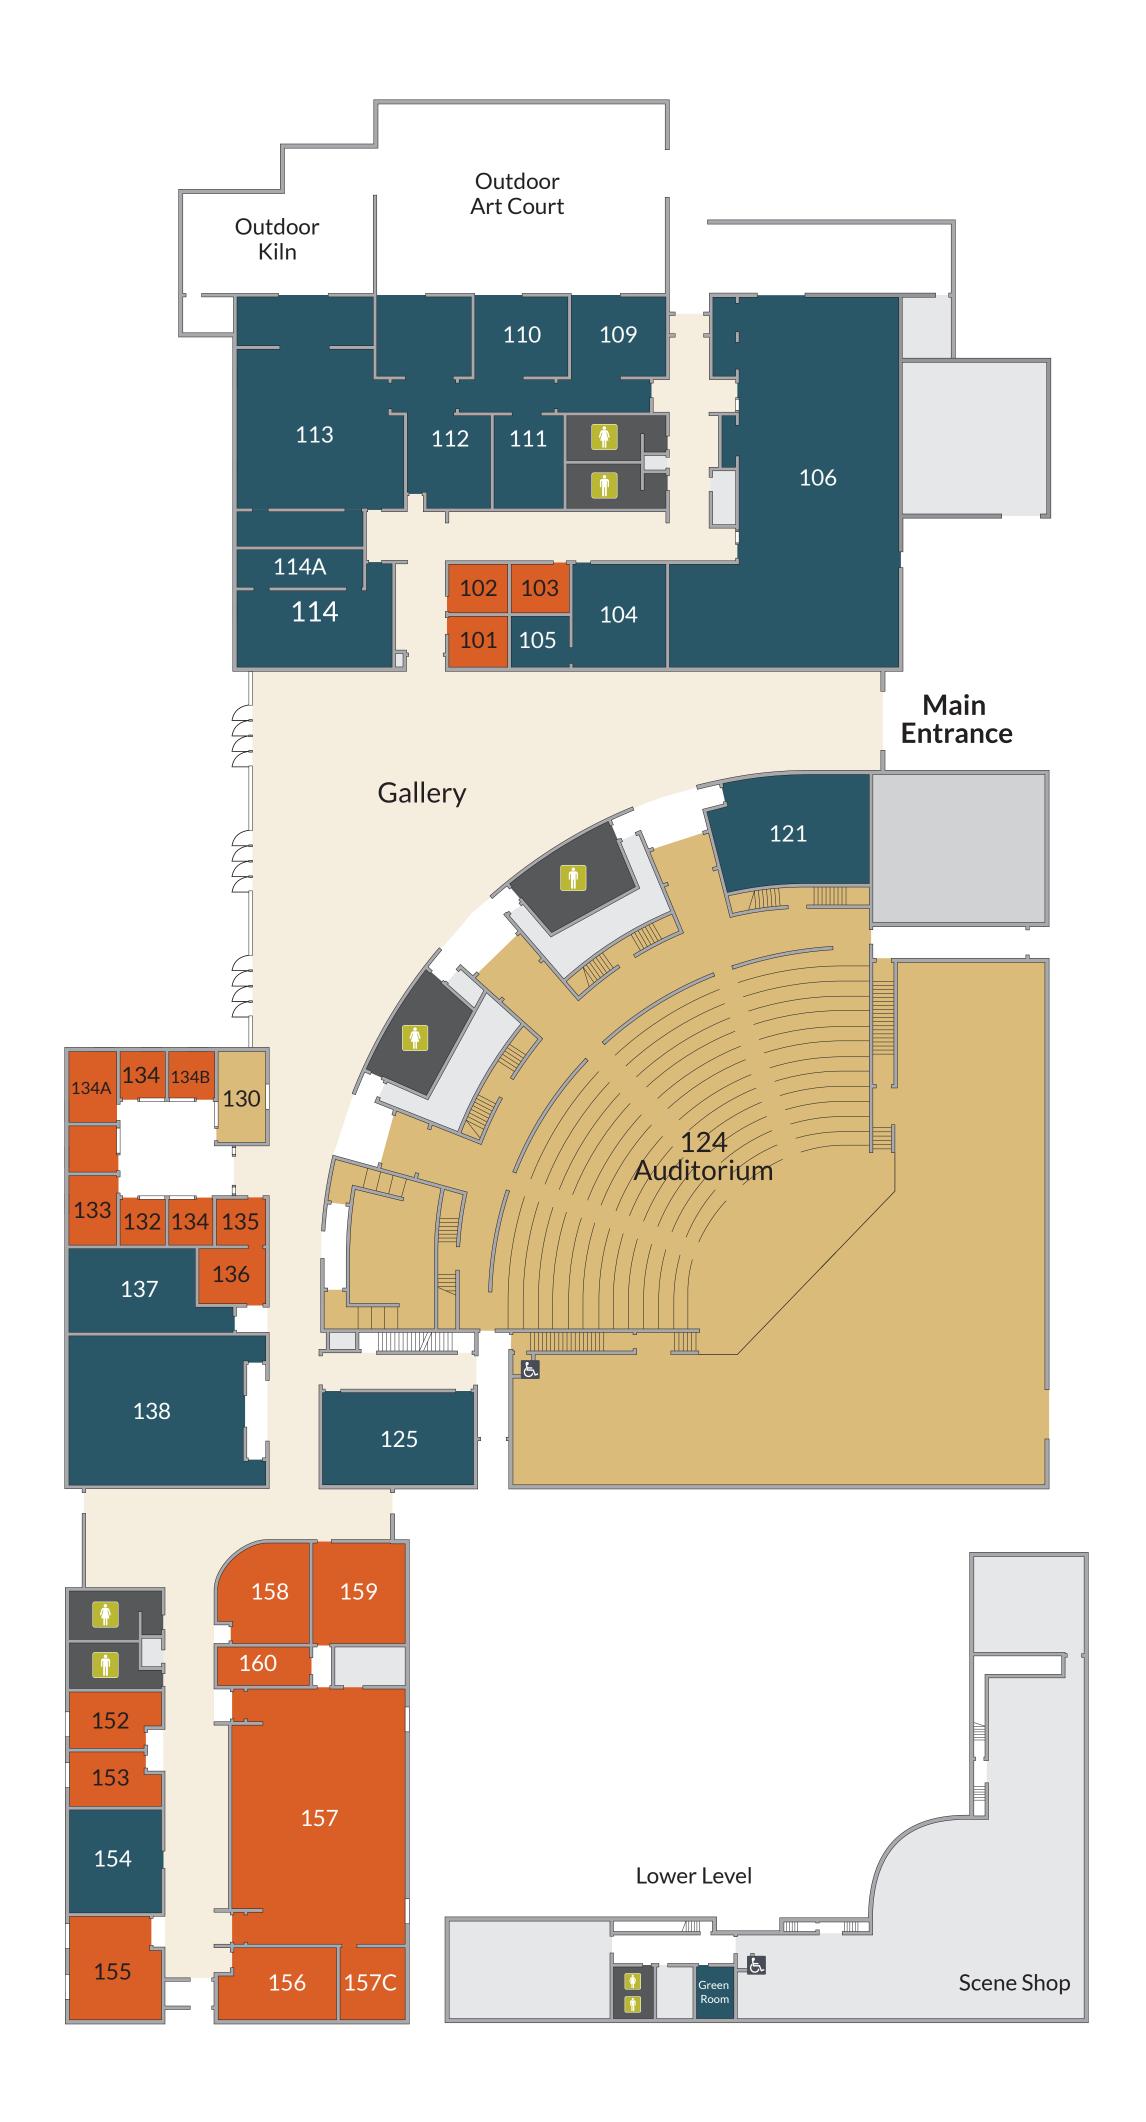

# **Robert A. Peck Arts Center**

| ART101       | Office               |
|--------------|----------------------|
| ART102       | Office               |
| ART103       | Office               |
| ART104       | Classroom            |
| ART105       | Media Room           |
| ART106       | General Studio       |
| ART109       | Sculpture Studio     |
| ART110       | Sculpture Studio     |
| ART111       | Tool Room            |
| ART112       | Sculpture Studio     |
| ART113       | Pottery Studio       |
| ART114       | Photo Lab            |
| ART114A      | Dark Room            |
| ART121       | Costume Shop         |
| ART124       | Auditorium           |
| ART125       | Dressing Room        |
| ART130       | Box Office           |
| ART132 - 136 | Offices              |
| ART137       | Classroom            |
| ART138       | Dance Studio         |
| ART154       | Practice Rooms       |
| ART156       | Piano Lab            |
| ART157       | Music Rehearsal Hall |
|              |                      |

ART158Recording StudioART159Fought Music Library

 $(\mathbf{N})$ 