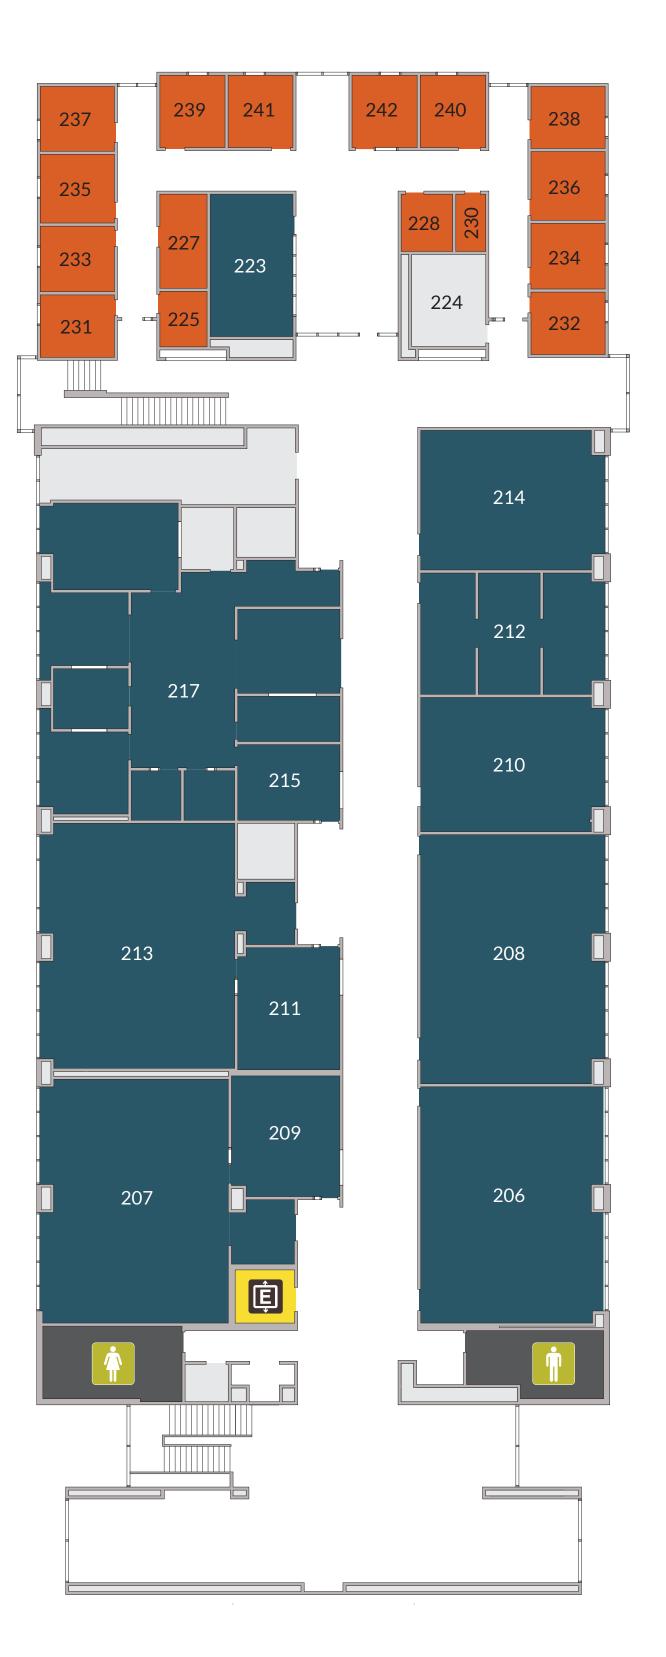

### **Second Floor**

| HS206       | Classroom               |
|-------------|-------------------------|
| HS207A      | CNA Skills Lab          |
| HS208       | Computer Lab            |
| HS209       | Nursing - Debrief       |
| HS210       | Classroom               |
| HS211       | Nursing - Debrief       |
| HS212       | Allied Health           |
| HS213A      | Nursing Prep Area       |
| HS214       | Computer Lab            |
| HS215       | Nursing - Debrief       |
| HS217       | Simulation Labs         |
| HS223       | Nursing Conference Room |
| HS224       | Break Room              |
| HS231 - 242 | Offices                 |

**Second Floor** 

LEGEND

Classrooms & Labs

Office Space

Auditorium

Other

Other

Public Restrooms